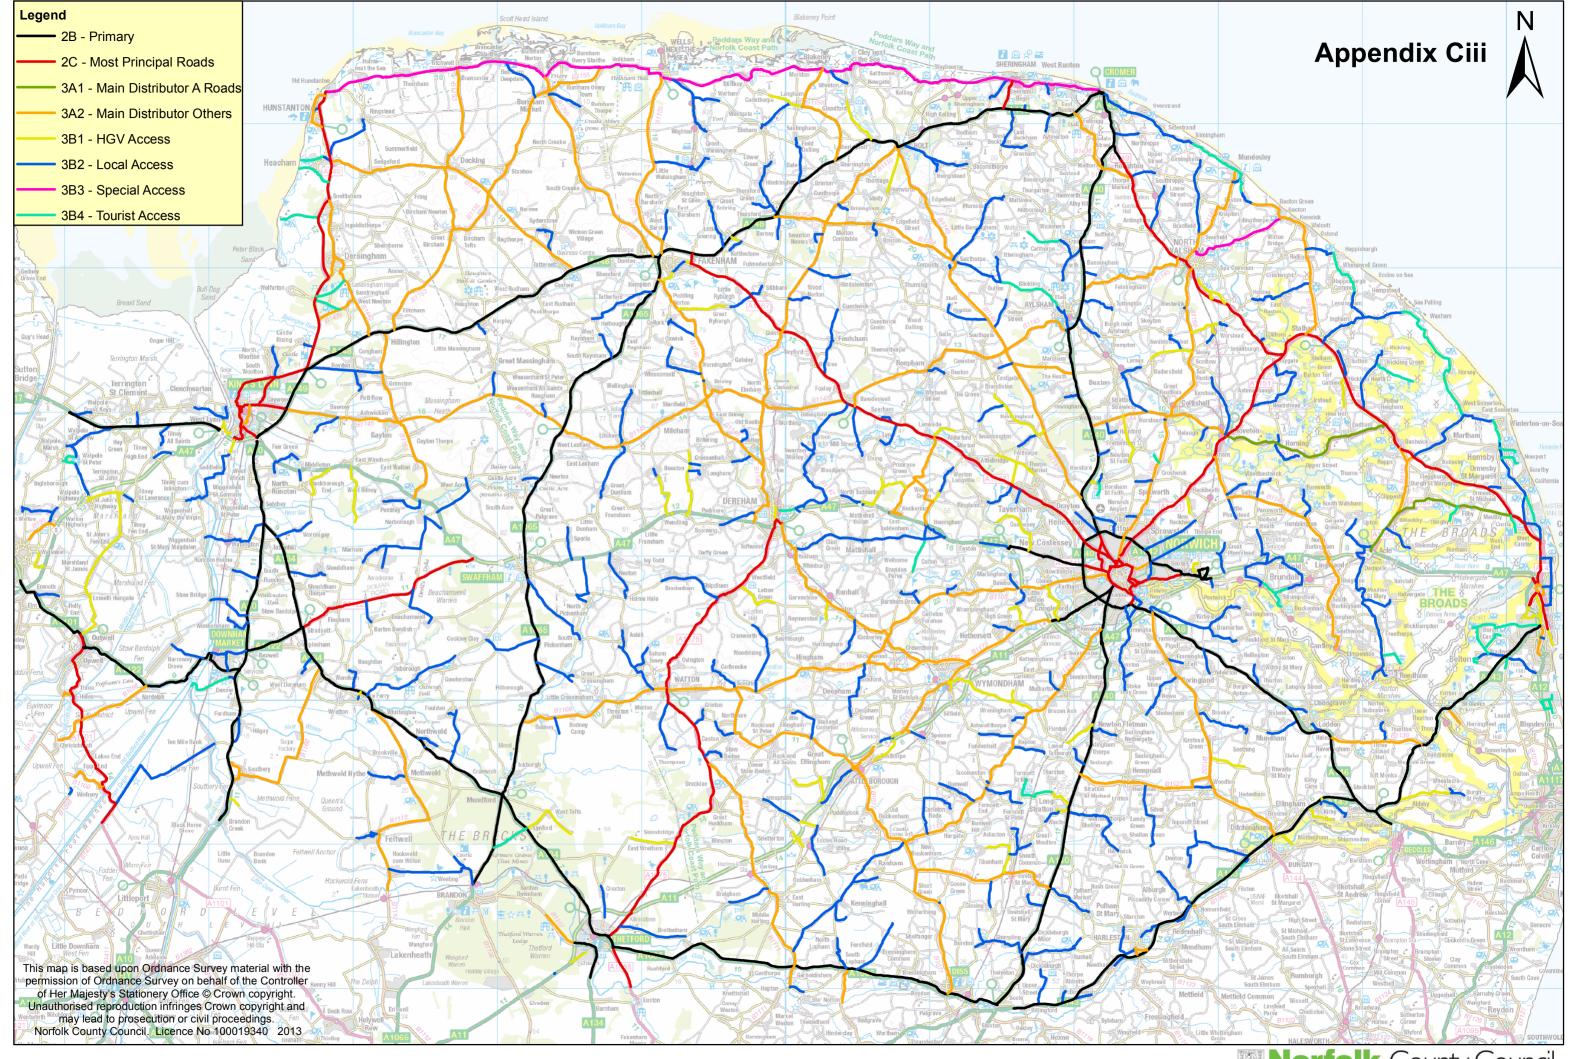

Classification: Open Status: Final www.equinor.com

| Route Hierarchy - National and Local |          |                                                                                                                                 |                        |                          |                                                                                                                                       |                                                                       |  |  |  |
|--------------------------------------|----------|---------------------------------------------------------------------------------------------------------------------------------|------------------------|--------------------------|---------------------------------------------------------------------------------------------------------------------------------------|-----------------------------------------------------------------------|--|--|--|
| Code of Practice 2005                |          |                                                                                                                                 | Norfolk County Council |                          |                                                                                                                                       |                                                                       |  |  |  |
| Subject                              | Category | Type of Road<br>General Description                                                                                             |                        | Category                 | Sub Category / Description                                                                                                            | Road Class                                                            |  |  |  |
| Roads                                | 1        | Motorway                                                                                                                        |                        | 1                        | Motorway                                                                                                                              | М                                                                     |  |  |  |
|                                      | 2        | Trunk and some<br>Principal 'A' Roads<br>between Primary<br>Destinations                                                        |                        | 2a                       | Trunk                                                                                                                                 | А                                                                     |  |  |  |
|                                      |          |                                                                                                                                 |                        | 2b                       | Primary                                                                                                                               | А                                                                     |  |  |  |
|                                      |          |                                                                                                                                 |                        | 2c                       | Most principal roads- see 3a(i)<br>& 3b(iii)                                                                                          | А                                                                     |  |  |  |
|                                      | 3a       | Major Urban Network<br>& Inter-Primary Links.<br>Short-Medium                                                                   |                        | 3a (Main<br>Distributor) | 3a(i)<br>(Some remaining A roads<br>A1062, A1064 only)                                                                                | А                                                                     |  |  |  |
|                                      |          | distance traffic                                                                                                                |                        |                          | 3a(ii) all others                                                                                                                     | B&C                                                                   |  |  |  |
|                                      | 3b       | Classified (B & C class) and unclassified urban bus routes carrying local traffic with frontage access and frequent development |                        |                          | 3b(i) HGV                                                                                                                             | С                                                                     |  |  |  |
|                                      |          |                                                                                                                                 |                        | 3b<br>(Access<br>routes) | 3b(ii) Local                                                                                                                          | B & C                                                                 |  |  |  |
|                                      |          |                                                                                                                                 |                        |                          | 3b(iii) Special<br>(A149 Hunstanton-Cromer &<br>C636 Bacton to North<br>Walsham)                                                      | A & C                                                                 |  |  |  |
|                                      |          |                                                                                                                                 |                        |                          | 3b(iv) Tourist                                                                                                                        | С                                                                     |  |  |  |
|                                      | 4a       | Roads linking between the Main and Secondary Distributor Network with frontage access and frequent junctions                    |                        | 4a                       | 4a(i)Typically dense urban<br>terrace in Gt.Yar/KL/Nor with on-<br>street parking                                                     | B,C & U                                                               |  |  |  |
|                                      |          |                                                                                                                                 |                        |                          | 4a(ii) Remaining link roads                                                                                                           | B ,C & U<br>(laybys/<br>service<br>roads<br>adjacent to<br>'A' roads) |  |  |  |
|                                      | 4b       | Roads serving limited<br>nos of properties<br>carrying only access<br>traffic                                                   |                        | 4b                       | Typically urban (40mph or less) cul-de-sac's or loop roads without significant traffic generators                                     | U                                                                     |  |  |  |
|                                      |          |                                                                                                                                 |                        | 4c                       | Back Lanes : roads providing alternative access to property, not intended to carry through traffic. Metalled , open to motor vehicles | V                                                                     |  |  |  |
|                                      |          |                                                                                                                                 |                        | 4d                       | Soft roads                                                                                                                            | U                                                                     |  |  |  |
|                                      |          |                                                                                                                                 |                        |                          | ļ                                                                                                                                     | <u> </u>                                                              |  |  |  |